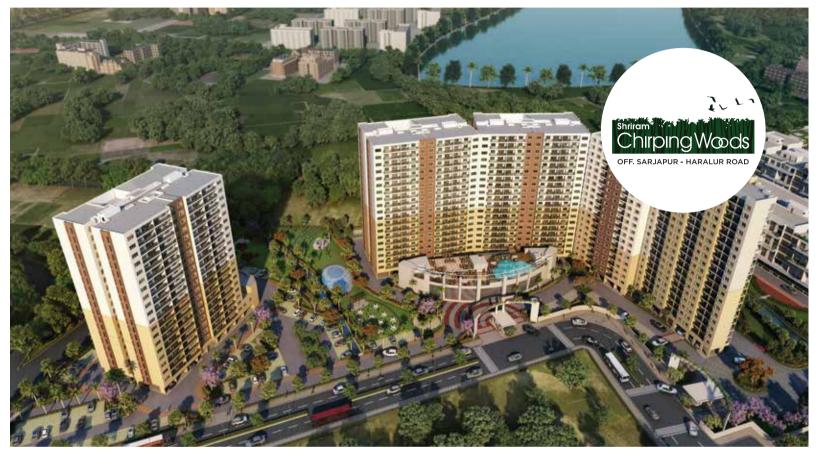

## A 15-acre green paradise, where half of Bengaluru works. Just 1.6 kms from Sarjapur-ORR Jn.

RERA No: PRM/KA/RERA/1251/446/PR/191130/003052 | Rera Registered For more information visit www.rera.karnataka.gov.in

Shriram Chirping Woods is a sprawling residential enclave located just 1.6 Kms from Sarjapur-ORR Jn, right in the middle of Bengaluru's IT and Start-up Hub. With top-of-the-line amenities and acres of greenery, it's an investment that just can't go wrong.

### **LOCATION**

W GALUP

- Inside the calm & green Shubh Enclave.
- 4 kms from Wipro and close to RMZ Ecospace, Embassy Tech Village & more.
- Close proximity to hospitals, schools & recreation destinations.

SHUBH ENCLAVE, SARJAPUR – HARALUR ROAD

MEGA VALUE PRICE 2.5 BHK

16CR

Great future connectivity through Metro Ph 3, STRR & PRR.

EMI HOLIDAY

TILL POSSESSION\*

#### PRODUCT

- 4 towers already delivered. launched the final & one of the most premium tower.
- 8.8 acres of open space in a project of 15 acres.
- One of the Best in the market with 74% efficiency ensuring maximum carpet area and well planned layout that allows great views.
- 27,000 sqft ready Clubhouse with lifestyle amenities like Amphitheatre, Tennis Court, Gymnasium, Basketball post and many more.