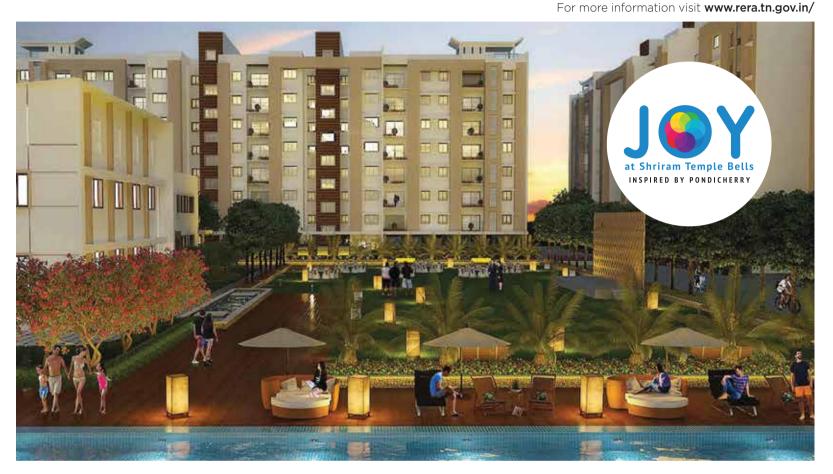

# Joy is now in your hands. Grab the opportunity now!

TN/01/Building/0123/2018 | TN/01/Building/0024/2018 | TN/01/Building/0186/2018 | Rera Registered

A sprawling 36 acre life, right off GST road amidst major employment hubs such as Shriram The Gateway, MEPZ and ZOHO among others. An already developed community in an established residential area with over 1000 families living here. Live a serene life in the lap of nature with a lake next door and divine temple within the campus.

## LOCATION

- 15 mins off GST road with easy access to major IT hubs like Shriram The Gateway, MEPZ and ZOHO among others
- Just 15 mins. from Guduvanchery railway station and 40 mins. from Chennai International Airport
- Easy access to OMR via Vandalur- Kelambakkam road

#### PRODUCT

- A beautiful 36 acre township with 50+ amenities & 2 clubhouses spread over 21,000 sq.ft
- 1000+ happy families have already moved in the campus.
- Operational amenities like grand 2 clubhouses with indoor badminton court, skating rink, café, ATM, provisional store, gymnasium.
- Phase 3 (Shriram Joy) is planned with upgraded specifications & modern amenities like pool, outdoor sports facilities & more.