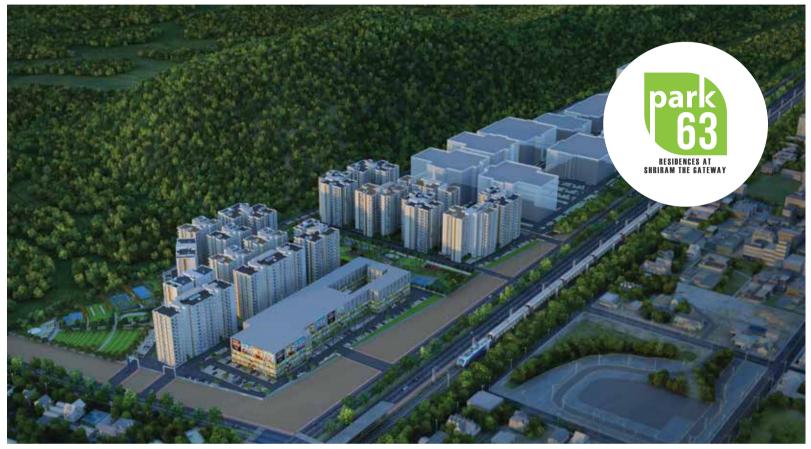

# Come park your life at one of Chennai's finest integrated township

TN/01/Building/0072/2018 | TN/01/Building/0138/2018 | TN/01/Building/0112/2019 | TN/01/Building/0279/2020 | Rera Registered For more information visit www.rera.tn.gov.in/

Chennai's finest integrated township with commercial spaces, residences and upcoming mall. Invest in Chennai's most strategic location, Bang on GST Road, opp to Perungalathur railway station, with over 1500 acre permanent green backyard. Next to the Gateway IT campus, currently employing 25,000 people your investment is set to give great rental yield & high appreciation potential.

## LOCATION

- On GST Road, just off Tambaram opp. to Perungalathur railway station.
- 10 mins ahead of Kilambakkam bus terminus
- 20 mins drive to the airport.
- Just 1Km from Chennai Bypass and Outer Ring Road.
- Close proximity to MEPZ, ZOHO Mahindra World City and Oragadam.

#### PRODUCT

- Next to the Gateway IT campus, currently employing 25,000 people.
- A 0.5 million sq. ft. upcoming mall, with multiplex right next door.
- 2 Public park spread across 5.16 acres with recreation area, sports zones, performance spaces amidst lust green lawns.
- Next to 1500 acre Vandalur natural reserve.
- Enjoy multiple lifestyle amenities like Gym, Clubhouse, Kids play area, Multipurpose court & many more.