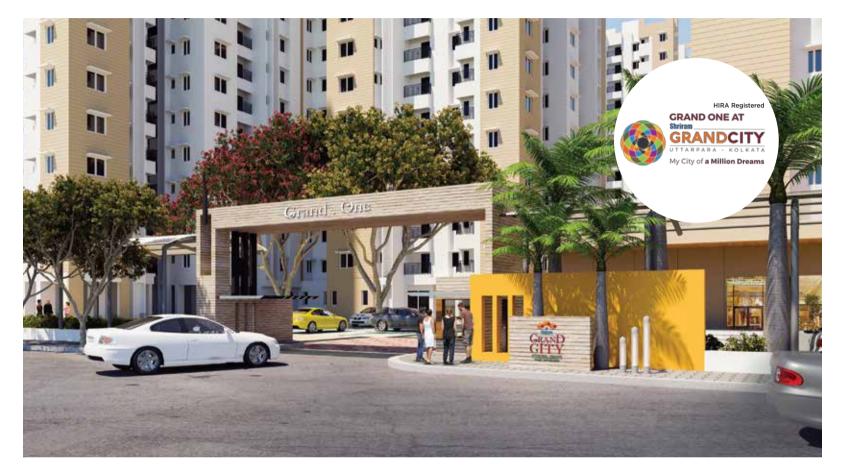

Located in Uttarpara the project is a city in itself. Live in a 314-acre mega city with residences, commerical district, world-class school, 24\*7 healthcare & some of Kolkata's largest malls & hotels. Presenting Shriram Grand One, first residential district of Shriram Grand City spread over 15 acres with large open spaces, sports & recreational amenities, neighbourhood shopping bazaar, ATM & more.

# Own a home & a city, in the fastest developing part of Kolkata

HIRA/P/HOO/2018/000005 | HIRA Registered For more information visit www.hira.wb.gov.in/

Grand one is spread over 15 acre with 8 acre of open space. The highly efficient design of this project gives you more value for your money.

## **Q** LOCATION

- Uttarpara is a fast-growing and developing locality of Kolkata. Uttarpara is very good in terms of connectivity, accessibility, and convenience.
- Connectivity with the airport, Railway station and to all far-flung areas in Kolkata.

- The 314 acre Shriram Grand City, a model city built to cater to all your needs right from employment opportunities to healthcare facilities to fine education for your children.
- 20+ lifestyle amenities.
- 29,000 sq. ft. of clubhouse.
- 1, 2 & 3 BHK residences.