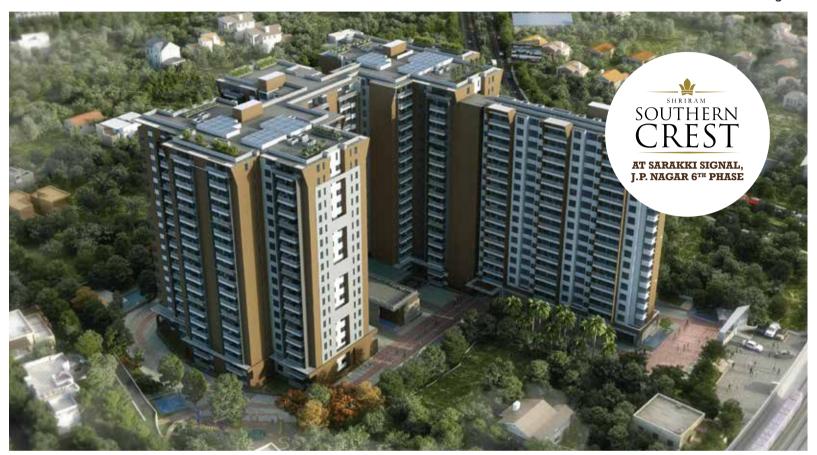

# Lavish homes in prime JP Nagar that don't cost a fortune

#### RERA No: PRM/KA/RERA/1251/310/PR/200310/003331 | Rera Registered RERA No: PRM/KA/RERA/1251/310/PR/171014/000364

For more information visit **www.rera.karnataka.gov.in** 

Shriram Southern Crest is located in one of the most iconic location of South Bengaluru-JP Nagar. This luxurious project is just 100 meters from the JP Nagar Metro Station. You can now own this prime address at an unbelieavable price.

### **Q** LOCATION

- Located at Sarakki signal, in JP Nagar 6th Phase, 100 mts from JP Nagar Metro Station.
- One of the last new projects in prime JP Nagar.
- Proximity to malls, Rangashankara, Gandhi Bazaar & Lalbagh Botanical Gardens.
- One of the most centrally located areas in Bengaluruan area known for its tree lined boulevards and wide streets.

#### -----

- 2.6 acres of open spaces in the 3.6-acre residential project.
- 14,000 sqft clubhouse and lifestyle amenities like squash court, badminton court, multi-purpose hall, yoga room, gym & library.
- Vaastu Compliant homes with modern designs and corner bay windows.
- Zero space wastage with 74% efficiency.