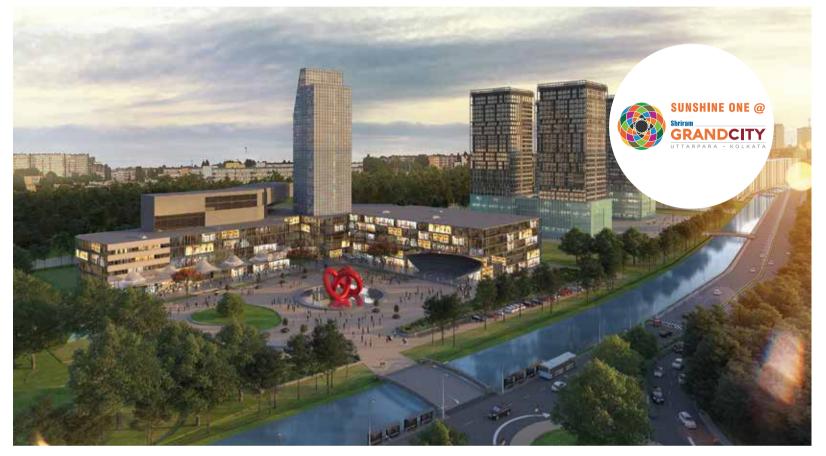

# Welcome to Kolkata's sister city, a 314 acre mega city in Uttarpara

HIRA/P/HOO/2019/000654 | HIRA Registered For more information visit www.hira.wb.gov.in/

Live in a 314-acre mega city with residences, commerical district, world-class school, 24\*7 healthcare & some of Kolkata's largest malls & hotels. Presenting Shriram Sunshine one, first residential district of Shriram Grand City spread over 15 acres with large open spaces, sports & recreational amenities, neighbourhood shopping bazaar, ATM & more.

### **Q** LOCATION

- Located close to Konnagar, Uttarpara and Hind Motors railway stations.
- The Belghoria expressway, AH1, connects Shriram the Grand City to the international airport (40 minutes) and New Town/ Salt Lake City (50 minutes).
- 7 educational campuses spread over 7 acres & 2 world class schools for 4000+ students

#### PRODUCT

PAY₹ 4.75L\* NOW &

**NOTHING TILL POSSESSION\*** 

- Most developers provide 2 BHK homes in the size range of 800-1000 sq ft., but we took up the challenge of fitting a comfortable 2 BHK in just 630 sqft.
- L or U shaped kitchens that give enough storage space while eliminating extra circulation space.
- Packed with 100+ amenities\*, you have a new surprise/ experience awaiting you every day.
- Sunshine One is the 2nd residential district of Shriram Grand City, spread over 19.5 acres with 15.2 acres of open space.